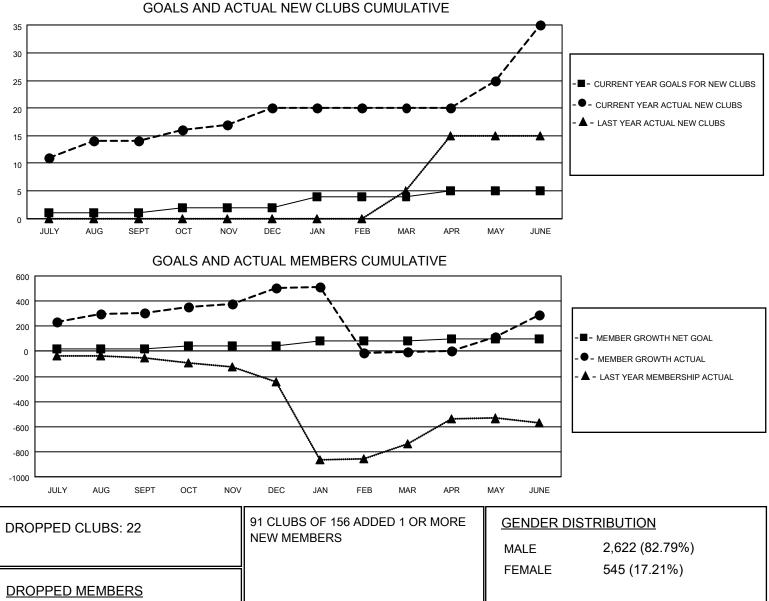

## LOCATION REP OF BANGLADESH

District 315B1

Results as of: 6/30/2021

| Clubs                 |               |           |               | Members               |                        |                         |                                                    |
|-----------------------|---------------|-----------|---------------|-----------------------|------------------------|-------------------------|----------------------------------------------------|
| RESULTS FOR 2020-2021 |               |           |               | RESULTS FOR 2020-2021 |                        |                         |                                                    |
| QUARTER               | NEW CLUB GOAL | NEW CLUBS | DROPPED CLUBS | QUARTER               | BER GROWTH NET<br>GOAL | MEMBER GROWTH<br>ACTUAL | DROPPED<br>MEMBERS ACTUAL<br>(including transfers) |
| JULY/AUG/SEPT         | 1             | 14        | 0             | JULY/AUG/SEPT         | 20                     | 354                     | 47                                                 |
| OCT/NOV/DEC           | 1             | 6         | 0             | OCT/NOV/DEC           | 20                     | 231                     | 29                                                 |
| JAN/FEB/MAR           | 2             | 0         | 22            | JAN/FEB/MAR           | 40                     | 30                      | 537                                                |
| APR/MAY/JUNE          | 1             | 15        | 0             | APR/MAY/JUNE          | 20                     | 567                     | 156                                                |